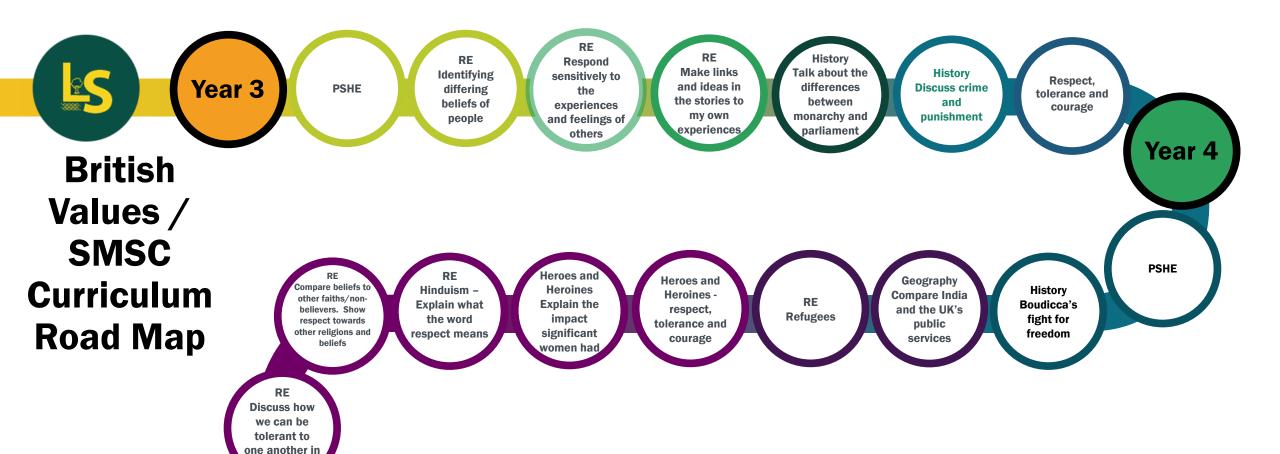

Year 5

school

Climate
change,
recycling and
plastic
pollution

RE Explore different symbols of peace RE
Explain the impact of belief on individuals and communities

History
Compare and
contrast own
beliefs to that
of the Vikings

History
Compare and
contrast the
role of Viking
women
throughout the
ages

PSHE Black History Month

History Name key significant world leaders History
Recognise how
peoples lives
have shapes
this nation

History Recognise that Britain has been influenced by the wider world History
Winston
Churchill and
his role in
parliament

History
Compare and
contrast
Ancient Maya
with modern
society

History
Understand how
Maya society was
organised and
compare and contrast
the lives of people at
different levels of
Maya society

RE Christianity

> RE Reflect on the meaning of Christmas and what it means to me

PSHE International Women's Day

PSHE Anti-Bullying PSHE Black History Month RE Interpret the meaning of religious symbols